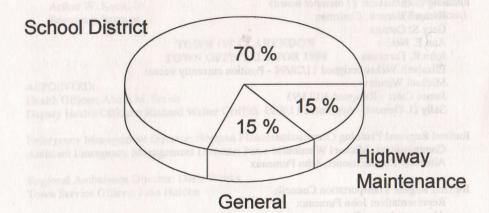

hn Furneaux
Alternate: James Cater

Rutland County Solid Waste District Representative
Representatives, Michael Klopchin and Robert Bixby
Alternate representative, Sally Deinzer

Library Board of Trustees: (6)
Aleta Holden, President
Diane Chartrand, Vice President
Paula Bonazinga, Treasurer
Janice Tofferi, Secretary
Carol Chatfield
Susan Congdon

#### **AUDITOR'S REPORT**

In accordance with section 1681 of title 24, V.S.A., we have examined the accounts and records of the Town of Clarendon, Town Municipal Library and the Town School District. To the best of our knowledge the financial statements and reports show the financial activity and financial position of the Town for the fiscal year ended December 31, 1994.

Auditors: Yvette M.R. Bourassa Arthur W. Knox, Sr.

### TAX DOLLARS 1994



# Government TOWN OF CLARENDON Statement of Taxes Raised

Statement of Taxes Raised
For the Year Ended December 31, 1994

| 1994 Grand List:<br>Grand List Additions | 121,400                 |                        |
|------------------------------------------|-------------------------|------------------------|
| Grand List Reductions                    | (174,966)               | ¢1 245 046 40          |
| Adjusted Grand List                      | 124,594,649 x 1%        | \$1,245,946.49         |
| Taxes Assessed and Bill                  |                         |                        |
| General Fund                             |                         | \$569,720.06           |
| Town School District                     |                         | 1,361,497.00           |
| TO